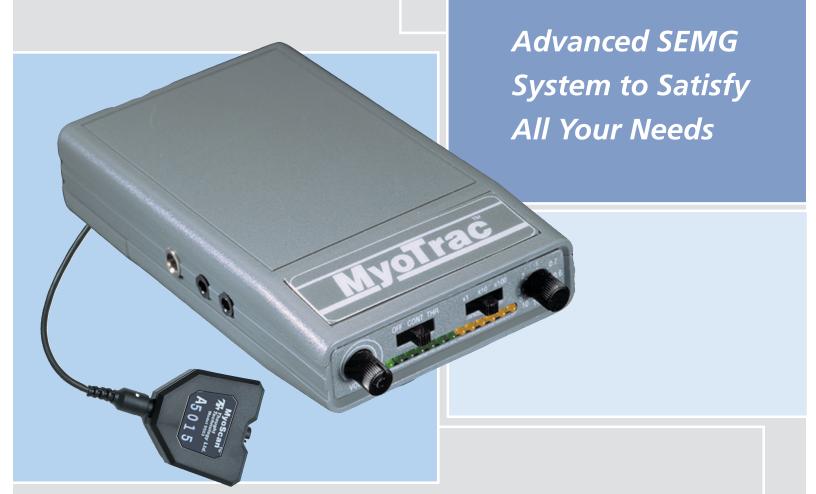

# *MyoTrac*<sup>™</sup>

**Enhances Your Efficiency and Effectiveness** 

The single-channel EMG MyoTrac is the perfect combination of sensitivity and ease of use. The light weight, yet sturdy case lends itself for use in both the clinic and home.

Versatile features such as three sensitivity ranges, visual and alarm feedback make this the ideal tool for muscle strengthening, rehabilitation, and EMG relaxation.

Highly sensitive compact EMG monitor is ideal for training in the clinic, home or office

### **FEATURES**

- Two modes of biofeedback LED and
   5-way tone provide more applications.
- 5-way tone feedback includes Proportional, Above and Below Thresholds and 3-second delayed alarm.
- 13 segment LED bargraph offers a full range of precise visual feedback.
- Wide and narrow filters provide precise monitoring of normal and fatiguing muscles and eliminate EKG artifact.
- Above and below threshold options signal EMG activity that exceeds or falls below threshold.
- DC voltage output connects accessories and permits computer monitoring.
- The highly-sensitive active MyoScan sensor needs no skin preparation to locate muscle sites quickly.